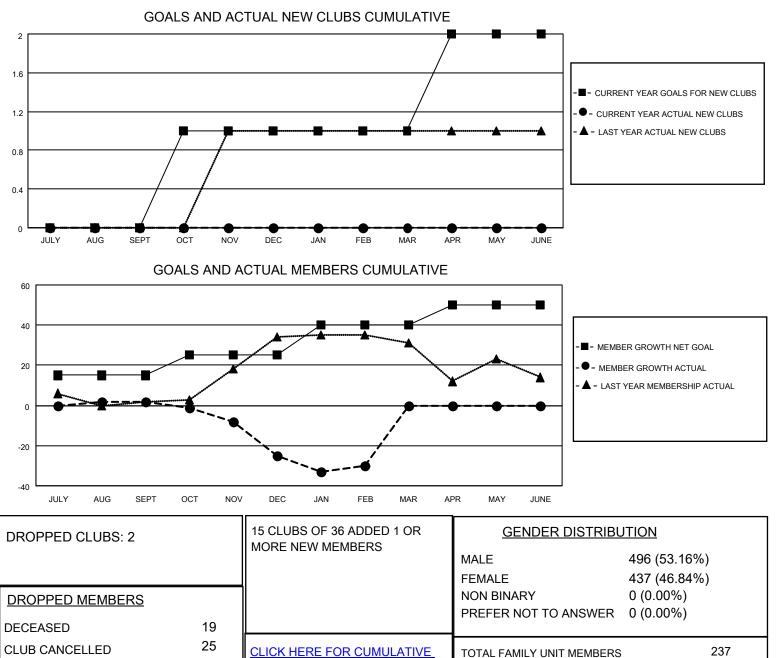

## LOCATION LOUISIANA

District 8 S

Results as of: 2/28/2022

| Clubs                 |               |           |               | Members               |                        |                         |                                                    |
|-----------------------|---------------|-----------|---------------|-----------------------|------------------------|-------------------------|----------------------------------------------------|
| RESULTS FOR 2021-2022 |               |           |               | RESULTS FOR 2021-2022 |                        |                         |                                                    |
| QUARTER               | NEW CLUB GOAL | NEW CLUBS | DROPPED CLUBS | QUARTER               | BER GROWTH NET<br>GOAL | MEMBER GROWTH<br>ACTUAL | DROPPED<br>MEMBERS ACTUAL<br>(including transfers) |
| JULY/AUG/SEPT         | 0             | 0         | 1             | JULY/AUG/SEPT         | 15                     | 30                      | 27                                                 |
| OCT/NOV/DEC           | 1             | 0         | 1             | OCT/NOV/DEC           | 10                     | 15                      | 40                                                 |
| JAN/FEB/MAR           | 0             | 0         | 0             | JAN/FEB/MAR           | 15                     | 13                      | 13                                                 |
| APR/MAY/JUNE          | 1             | 0         | 0             | APR/MAY/JUNE          | 10                     | 0                       | 0                                                  |